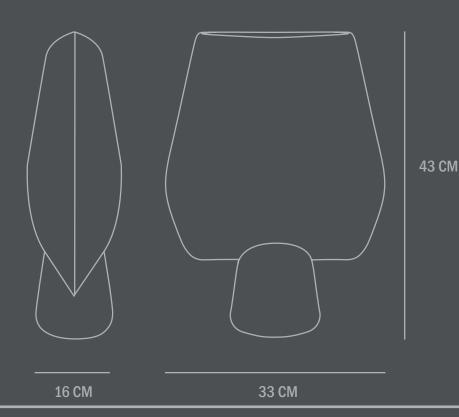

Type: Vase - Indoor

Colour: Dark grey

**Material: Ceramic** 

**Care instructions:** 

Use a soft dry cloth to clean the product.

Do not use household cleaners.

Not waterproof

Dimensions: L33 / W16 / H43 CM