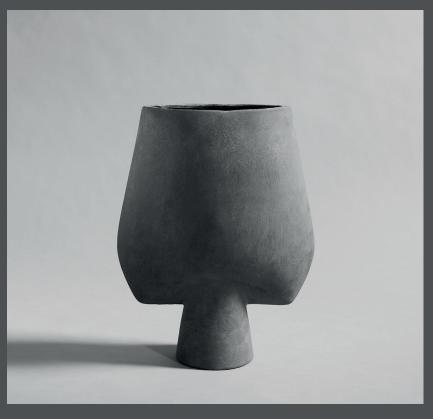

## SPHERE VASE SQUARE BIG

The Sphere collection has become synonymous with the visual language and the signature series of 101 Copenhagen.

The series is a family of unique silhouettes and textures gathering in a decorative and sculptural manner. Elegantly sculpted, each vase is finished with an intricate ornate detailing.

Inspired by ancient Chinese vases, a palette of faded earth tones is characteristic of the Sphere collection which was developed in close collaboration with highly skilled ceramists, ensuring the precise contrast between the smooth shapes and sharp edges.

As it is a hand glazed natural product, the colours may vary slightly and while it is not 100% water-proof, a bag for fresh flowers is included.

Designed by Kristian Sofus Hansen & Tommy Hyldahl.

**Product no: 211221** 

Type: Vase - Indoor

Colour: Dark grey

**Material: Ceramic** 

**Care instructions:** 

Use a soft dry cloth to clean the product.

Do not use household cleaners.

Not waterproof

Dimensions: L33 / W16 / H43 CM